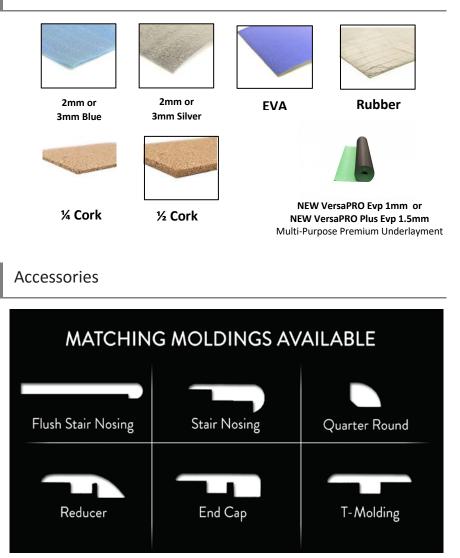

idential &

Light Commercial

Underlayment Required: Yes



This product is protected by a 50 year residential/5 year commercial warranty



Abrasion Class 4 Rating works well in all areas of the home and can withstand moderate commercial traffic



This floor is compliant with Phase 2 emissions standards of the California Air Resources Board. Formaldehyde is less than 0.05% This Manhattan Collection is original, sophisticated, and versatile. The modern color palette highlighted by wide, random length planks will surely appeal to those with an eye for style.

## Features

- 🗹 UV Resistant
- 🗹 Fire Resistant
- 🗹 Scratch Resistant
- 🗹 Slip Resistant
- 🗹 Stain Resistant
- ☑ Fade Resistant
- Hypoallergenic
- ✓ Non Toxic
- Mildew Resistant
- ☑ Easy Maintenance

## **Recommended Underlayment**