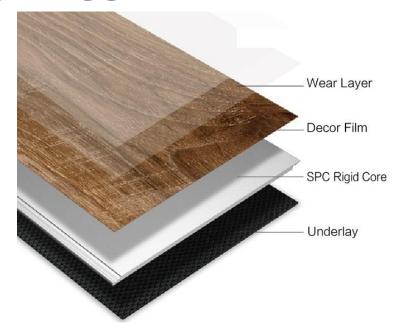

## NAL elemants spc flooring system

## **TECHNICAL SPECS**

**Description:** National Flooring SPC Flooring w/ attached EVA pad.

**WARRANTY:** Residential: Lifetime Commercial: 10 Year

**Installation:** Floating Only

Radiant Heat Approved & Below Grade Approved

**Construction:** Overall Thickness 6.0mm

20 mil Wear Layer I4F TripleLock Click

Wear Finish: 2 Coats UV Cured

**Dimensions:** 7 1/4" (Width) x 6.0mm (Thickness) x Fixed 60" (Length)

**Moldings:** 94' Length