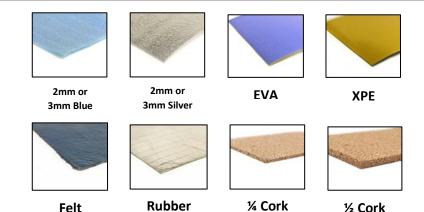

nstallation Method: Floating

Recommended Usage: Residential &

**Light Commercial** 

Underlayment Required: Yes



This product is protected by a 50 year residential/5 year commercial warranty



Abrasion Class 4 Rating works well in all areas of the home and can withstand moderate commercial traffic



This floor is compliant with Phase 2 emissions standards of the California Air Resources Board. Formaldehyde is less than 0.05% The Quality Collection delivers an array of striking colors enhanced by an attractive finish. Eye-catching variations make this floor incredibly unique.

#### **Features**

☑ UV Resistant

✓ Scratch Resistant

✓ Slip Resistant

✓ Stain Resistant

✓ Fade Resistant

☑ Hypoallergenic

✓ Non Toxic

✓ Mildew Resistant

✓ Easy Maintenance

## Recommended Underlayment



#### Accessories