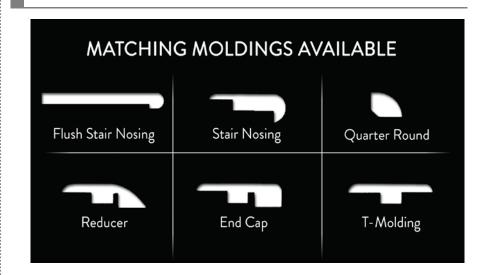

Floating

Recommended Usage: Residential &

**Light Commercial** 

Underlayment Required: Yes



This product is protected by a 50 year residential/5 year commercial warranty



Abrasion Class 4 Rating works well in all areas of the home and can withstand moderate commercial traffic



This floor is compliant with Phase 2 emissions standards of the California Air Resources Board. Formaldehyde is less than 0.05% The Quality Collection delivers an array of striking colors enhanced by an attractive finish. Eye-catching variations make this floor incredibly unique.

#### **Features**

☑ UV Resistant

✓ Scratch Resistant

✓ Slip Resistant

✓ Stain Resistant

✓ Fade Resistant

☑ Hypoallergenic

✓ Non Toxic

✓ Mildew Resistant

✓ Easy Maintenance

## Recommended Underlayment



#### Accessories