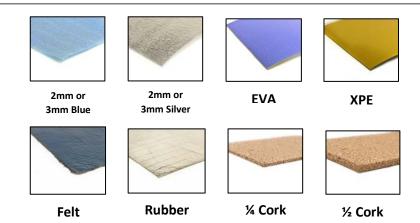

17.05/17.33 ft<sup>2</sup>

Pieces per Carton: 8

Weight per Carton: 40 lbs.

Installation Method: Floating

Recommended Usage: Residential

Underlayment Required: Yes



This product is protected by a 25 year residential warranty



Abrasion Class 3 Rating works well in all areas of the home and can withstand normal household traffic



This floor is compliant with Phase 2 emissions standards of the California Air Resources Board. Formaldehyde is less than 0.05%

With pressed edges and rich tones, the Prestige Collection is definitely a sight to see.

### **Features**

- ☑ UV Resistant
- ✓ Fire Resistant
- ✓ Scratch Resistant
- ✓ Slip Resistant
- ✓ Stain Resistant

- ✓ Fade Resistant
- ☑ Hypoallergenic
- ✓ Non Toxic
- ✓ Mildew Resistant
- ✓ Easy Maintenance

## Recommended Underlayment



#### Accessories