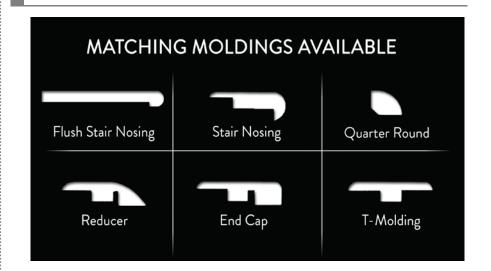

2</sup>

Pieces per Carton: 8

Weight per Carton: 40 lbs.

Installation Method: Floating

Recommended Usage: Residential

Underlayment Required: Yes



This product is protected by a 25 year residential warranty



Abrasion Class 3 Rating works well in all areas of the home and can withstand normal household traffic



This floor is compliant with Phase 2 emissions standards of the California Air Resources Board. Formaldehyde is less than 0.05%

With pressed edges and rich tones, the Prestige Collection is definitely a sight to see.

### **Features**

- ☑ UV Resistant
- ✓ Fire Resistant
- ✓ Scratch Resistant
- ✓ Slip Resistant
- ✓ Stain Resistant

- ✓ Fade Resistant
- ☑ Hypoallergenic
- ✓ Non Toxic
- ✓ Mildew Resistant
- ✓ Easy Maintenance

## Recommended Underlayment



#### Accessories