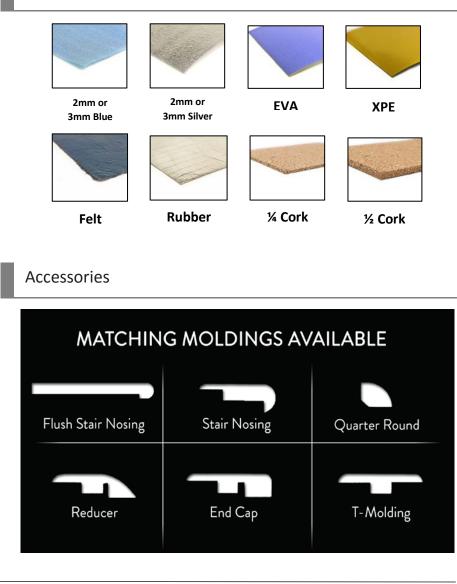

thod: Floating

Recommended Usage: Residential & Light Commercial

Underlayment Required: Yes



This product is protected by a 50 year residential/5 year commercial warranty



Abrasion Class 4 Rating works well in all areas of the home and can withstand moderate commercial traffic



This floor is compliant with Phase 2 emissions standards of the California Air Resources Board. Formaldehyde is less than 0.05% The Metro Collection is built to last, easy to maintain, and has a moisture resistant wax edge that makes it the perfect choice for all areas of your home.

## Features

- 🗹 UV Resistant
- 🗹 Fire Resistant
- Scratch Resistant
- 🗹 Slip Resistant
- 🗹 Stain Resistant
- ☑ Fade Resistant
- Hypoallergenic
- ✓ Non Toxic
- Mildew Resistant
- ☑ Easy Maintenance

## Recommended Underlayment