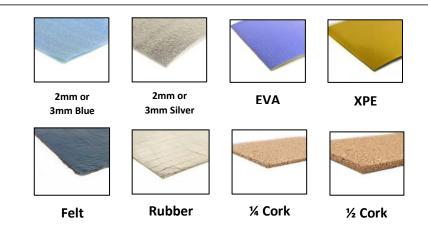

m

Length: 48"

Width: 6-1/2"

Coverage per Carton: 17.33 ft<sup>2</sup>

Pieces per Carton: 8

Weight per Carton: 40 lbs.

Installation Method: Floating

Recommended Usage: Residential

Underlayment Required: Yes



This product is protected by a 25 year residential warranty



Abrasion Class 3 Rating works well in all areas of the home and can withstand normal household traffic



This floor is compliant with Phase 2 emissions standards of the California Air Resources Board. Formaldehyde is less than 0.05%

The subtle textures found in the Exotic Collection perfectly complement any décor.

#### **Features**

- ☑ UV Resistant
- ✓ Scratch Resistant
- ✓ Slip Resistant
- ✓ Stain Resistant

- ✓ Fade Resistant
- ☑ Hypoallergenic
- ✓ Non Toxic
- ✓ Mildew Resistant

## Recommended Underlayment



#### Accessories