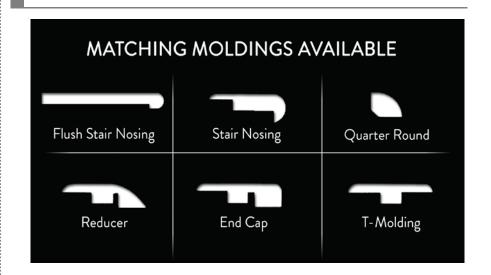

h: 6-1/2"

Coverage per Carton: 17.33 ft<sup>2</sup>

Pieces per Carton: 8

Weight per Carton: 40 lbs.

Installation Method: Floating

Recommended Usage: Residential

Underlayment Required: Yes



This product is protected by a 25 year residential warranty



Abrasion Class 3 Rating works well in all areas of the home and can withstand normal household traffic



This floor is compliant with Phase 2 emissions standards of the California Air Resources Board. Formaldehyde is less than 0.05%

The subtle textures found in the Exotic Collection perfectly complement any décor.

#### **Features**

- ☑ UV Resistant
- ✓ Scratch Resistant
- ✓ Slip Resistant
- ✓ Stain Resistant

- ✓ Fade Resistant
- ☑ Hypoallergenic
- ✓ Non Toxic
- ✓ Mildew Resistant

## Recommended Underlayment



#### Accessories