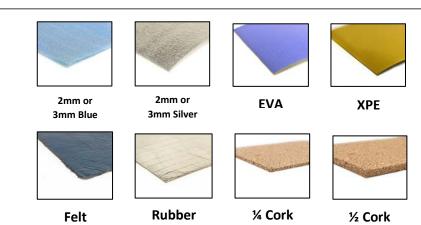

oating

Recommended Usage: Residential &

**Light Commercial** 

Underlayment Required: Yes



This product is protected by a 50 year residential/5 year commercial warranty



Abrasion Class 4 Rating works well in all areas of the home and can withstand moderate commercial traffic



This floor is compliant with Phase 2 emissions standards of the California Air Resources Board. Formaldehyde is less than 0.05%

The Barnwood Collection has random length boards and a reclaimed appearance. The rich variation of hues and colors make it an outstanding fit for any home.

#### **Features**

☑ UV Resistant

✓ Fire Resistant

✓ Scratch Resistant

✓ Slip Resistant

☑ Stain Resistant

✓ Fade Resistant

☑ Hypoallergenic

✓ Non Toxic

✓ Mildew Resistant

✓ Easy Maintenance

## Recommended Underlayment



#### Accessories