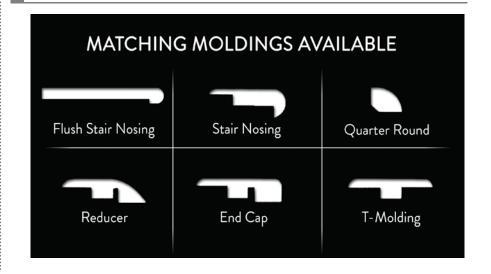

Usage: Residential &

**Light Commercial** 

Underlayment Required: Yes



This product is protected by a 50 year residential/5 year commercial warranty



Abrasion Class 4 Rating works well in all areas of the home and can withstand moderate commercial traffic



This floor is compliant with Phase 2 emissions standards of the California Air Resources Board. Formaldehyde is less than 0.05%

The Barnwood Collection has random length boards and a reclaimed appearance. The rich variation of hues and colors make it an outstanding fit for any home.

#### **Features**

☑ UV Resistant

✓ Fire Resistant

✓ Scratch Resistant

✓ Slip Resistant

☑ Stain Resistant

✓ Fade Resistant

☑ Hypoallergenic

✓ Non Toxic

✓ Mildew Resistant

✓ Easy Maintenance

## Recommended Underlayment



#### Accessories