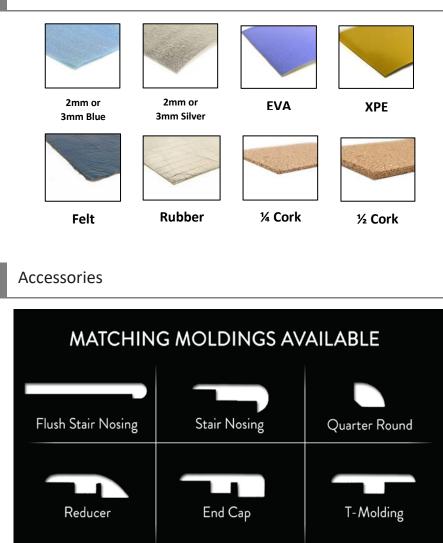

48"

Width: 5"

Coverage per Carton: 19.73 ft<sup>2</sup>

Pieces per Carton: 12

Weight per Carton: 39 lbs.

Installation Method: Floating

Recommended Usage: Residential

Underlayment Required: Yes



This product is protected by a 25 year residential warranty



Abrasion Class 3 Rating works well in all areas of the home and can withstand normal household traffic



This floor is compliant with Phase 2 emissions standards of the California Air Resources Board. This collection provides a unique variety of styles and colors making it one of our most popular lines.

## Features

- 🗹 UV Resistant
- 🗹 Fire Resistant
- Scratch Resistant
- 🗹 Slip Resistant
- 🗹 Stain Resistant
- ✓ Fade Resistant✓ Hypoallergenic
- ✓ Non Toxic
- Mildew Resistant
- ☑ Easy Maintenance

## Recommended Underlayment